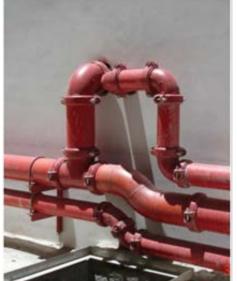

Shurjoint grooved couplings and fittings were specified and used on the Fire Protection system because of their superior ability to accommodate pipe movement caused by seismic events. Shurjoint was also specified because the grooved system does not require a "fire watch", unlike a welded system.