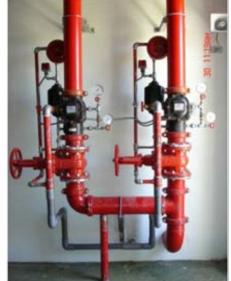

Shurjoint grooved couplings and fittings were specified and used on the Fire Protection system because of their superior ability to accommodate pipe movement caused by seismic events. Shurjoint was also specified because the grooved system does not require a "fire watch", unlike a welded system.